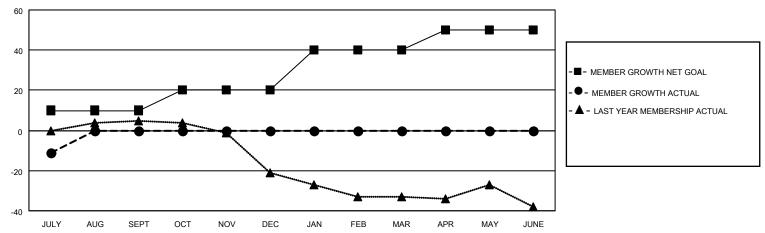

#### GOALS AND ACTUAL MEMBERS CUMULATIVE

| DROPPED CLUBS: 0 |    | 3 CLUBS OF 41 ADDED 1 OR  | GENDER DISTRIBUTION                 |           |  |
|------------------|----|---------------------------|-------------------------------------|-----------|--|
|                  |    | MORE NEW MEMBERS          | MALE 642 (64.33%)                   |           |  |
|                  |    |                           | FEMALE 356 (35.67%)                 |           |  |
| DROPPED MEMBERS  |    |                           | NON BINARY 0 (0.00%)                |           |  |
|                  |    |                           | PREFER NOT TO ANSWER                | 0 (0.00%) |  |
| DECEASED         | 4  |                           |                                     | ,         |  |
| CLUB CANCELLED   | 0  | CLICK HERE FOR CUMULATIVE | TOTAL FAMILY UNIT MEMBERS           | 194       |  |
| OTHER            | 10 | MEMBERSHIP DATA           |                                     |           |  |
| TOTAL            | 14 |                           | FAMILY MEMBERS PAYING HALF DUES 102 |           |  |
|                  |    |                           |                                     |           |  |